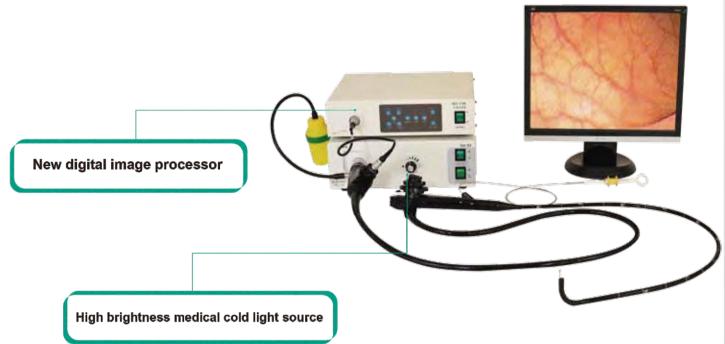

Comprehensive and Powerful Choledocho Fiber Endoscope

## Fiber Choledochoscope

| Item/Model                              | ES-EFC66 routine diagnostic | ES-EFD66 dual channel |  |
|-----------------------------------------|-----------------------------|-----------------------|--|
| Field of View                           | 110° Forward viewing        | 110° Forward viewing  |  |
| Depth of View Field                     | 3mm~50mm Fixed Focus        | 3mm~50mm Fixed Focus  |  |
| Range of Tip Bendinc                    | Up 160°, Down 130°          | Up 160°, Down 130°    |  |
| Outer Diameter of Distal Enc            | ø 4.9mm                     | ø 5.9mm               |  |
| Outer Diameter of Insertion Tube        | ø 5mm                       | ø 6.0mm               |  |
| Inner Diameter of Instrument<br>Channel | ø 2.2mm                     | ø 2.6mm               |  |
| Inner Diameter of Suction               |                             | ø 1.2mm               |  |
| Working Length                          | 380mm                       | 380mm                 |  |
| Waterproof                              | •                           |                       |  |