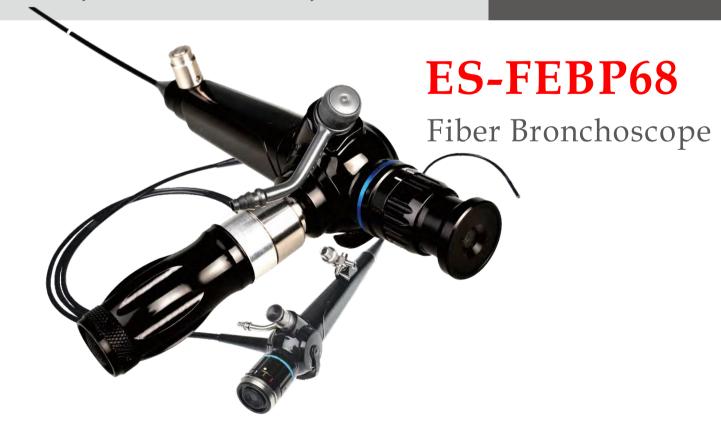

Comprehensive and Powerful Fiber Bronchoscope

#### Portable Fiber Bronchoscope

- •Equipped with excellent optical components, new generation portable fiber bronchoscope offers bright and clear im source is energy-saving and can work 2 hours continuously with normal #7 battery. This product is portable and easy to use, supports biopsy sampling, cytological examination, sputum suction, intubation and other diagnostic or therapeutic operation. The portability makes it the best choice for emergency intubation or sputum suction on bedside.
- •40 x eyepiece, imported high-definition light guide and image guide.
- •Woking together with metal arc xenon lamp light source, video system and endoscopy workstation, the image can be archived for reference and contrast in the future.

| Item/Model                      | ES-FEBP68<br>routine    | ES-FEBP66<br>pediatric     | ES-FEBP66P<br>large channel | ES-EBB66P intubation type  |
|---------------------------------|-------------------------|----------------------------|-----------------------------|----------------------------|
| Field of View                   | 110°<br>Forward viewing | intubation 100°<br>Forward | 100°<br>Forward             | 100°<br>Forward            |
| Depth of View<br>Field          | 3mm-50mm<br>Fixed Focus | 3mm-50mm<br>Fixed Focus    | 3mm-50mm<br>Fixed Focus Ur  | 3mm-50mm<br>Fixed Focus Ur |
| Range of Tip<br>Bending         | Up 180°,<br>Down 130°   | Up 180°,<br>Down 130ʻ      | Up180°, Dowr<br>130°        | Up180°, Dowr<br>130°       |
| Outer Diameter<br>of Distal End | ø 4.9mm                 | ø 3.5mm                    | ø 5.9mm                     | ø 4.9mm                    |
| Outer Diameter of Insertion     | ø 5mm                   | ø 3.6mm                    | ø 6mm                       | ø 5mm                      |
| Inner Diameter of Instrument    | ø 2.2mm                 | ø 1.2mm                    | ø 2.8mm                     | ø 2.2mm                    |
| Working Length                  | 550mm/600mm             | 550mm/600mm                | 550mm/600mm                 | 550mm/600mm                |