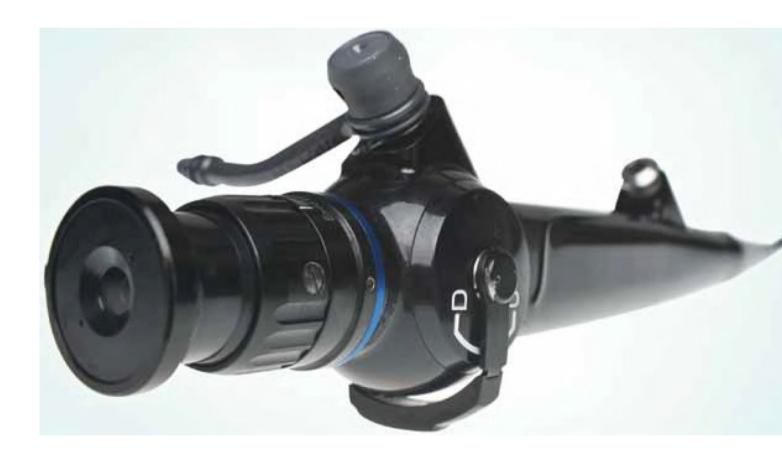

Comprehensive and Powerful Choledocho Fiber Endoscope

## Fiber Choledochoscope

| Item/Model                              | ES-EFC66 routine diagnostic | ES-EFD66 dual channel |  |
|-----------------------------------------|-----------------------------|-----------------------|--|
| Field of View                           | 110° Forward viewing        | 110° Forward viewing  |  |
| Depth of View Field                     | 3mm~50mm Fixed Focus        | 3mm~50mm Fixed Focus  |  |
| Range of Tip Bendinc                    | Up 160°, Down 130°          | Up 160°, Down 130°    |  |
| Outer Diameter of Distal Enc            | ø 4.9mm                     | ø 5.9mm               |  |
| Outer Diameter of Insertion Tube        | ø 5mm                       | ø 6.0mm               |  |
| Inner Diameter of Instrument<br>Channel | ø 2.2mm                     | ø 2.6mm               |  |
| Inner Diameter of Suction               |                             | ø 1.2mm               |  |
| Working Length                          | 380mm                       | 380mm                 |  |
| Waterproof                              | •                           |                       |  |