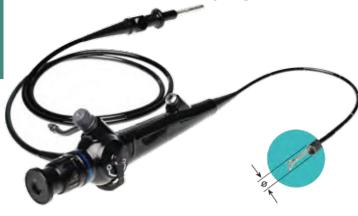

·Suitable for all kinds of video system with flexible or rigid scope lens adapters.

| Item/Model    | ES-ET600           | ES-EP6600            |    |
|---------------|--------------------|----------------------|----|
|               | Routine diagnostic | Slim ty <sub>l</sub> | эе |
| Field of View | 85°                | 95°                  |    |

| Field of View                           | 85°<br>Forward viewing  | 85°<br>Forward viewin <u>c</u> |
|-----------------------------------------|-------------------------|--------------------------------|
| Depth of View Field                     | 3mm-50mm<br>Fixed Focus | 3mm-50mm<br>Fixed Focus        |
| Range of Tip Bending                    | Up 130°,<br>Down 130°   | <b>Up 130°</b> ,<br>Down 130°  |
| Outer Diameter of Distal Enc            | ø 4.9mm                 | ø 3.5mm                        |
| Outer Diameter of Insertior<br>Tube     | ø 5mm                   | ø 3.6mm                        |
| Inner Diameter of Instrument<br>Channel | ø 2.2mm                 | ø 1.2mm                        |
| Working Length                          | 365mm                   | 300mm                          |
| Waterproof                              | •                       | •                              |