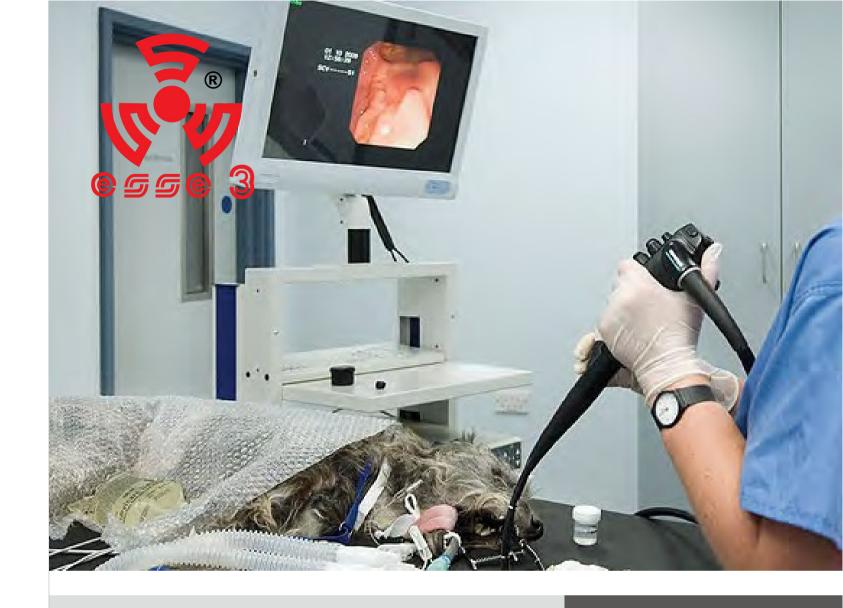

Comprehensive and Powerful Choledocho Fiber Endoscope



## Fiber Choledochoscope



| Item/Model                              | ES-EFC66 routine diagnostic | ES-EFD66 dual channel |  |
|-----------------------------------------|-----------------------------|-----------------------|--|
| Field of View                           | 110° Forward viewing        | 110° Forward viewing  |  |
| Depth of View Field                     | 3mm~50mm Fixed Focus        | 3mm~50mm Fixed Focus  |  |
| Range of Tip Bendinc                    | Up 160°, Down 130°          | Up 160°, Down 130°    |  |
| Outer Diameter of Distal Enc            | ø 4.9mm                     | ø 5.9mm               |  |
| Outer Diameter of Insertion Tube        | ø 5mm                       | ø 6.0mm               |  |
| Inne