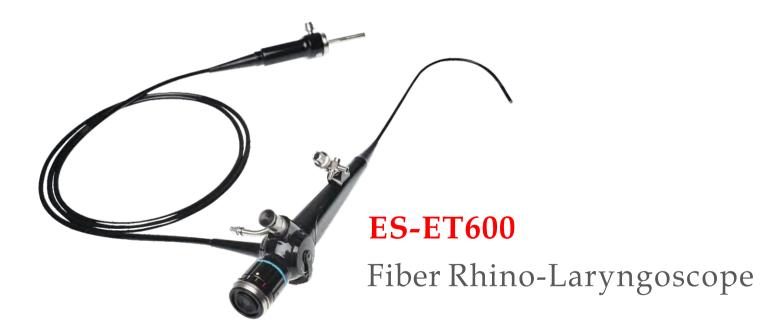

#### Fiber Rhino-Laryngoscope

- ·Large working channel with 2.2 mm inner diameter.
- ·Light weight, high insertion performance, waterproof design.
- •Combined with the VScope endoscopy workstation and video system, a set of very advanced digital endoscope image observation, processing, recording system can be easily formed. Optical image can be conveniently transformed to video image, not only greatly facilitating operation, but also providing unprecedented convenience for teaching and training

·Suitable for all kinds of video system with flexible or rigid scope lens adapters.

| Item/Model    | ES-ET600           | ES-EP6600            |    |
|---------------|--------------------|----------------------|----|
|               | Routine diagnostic | Slim ty <sub>l</sub> | эе |
| Field of View | 85°                | 95°                  |    |