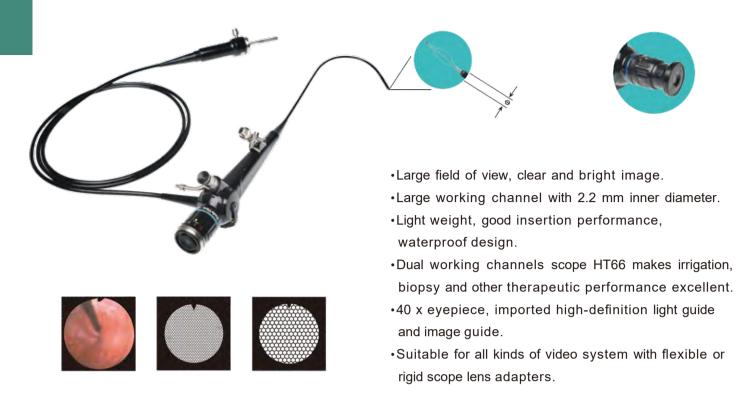

#### Fiber Rhino-Laryngoscope

- ·Large working channel with 2.2 mm inner diameter.
- ·Light weight, high insertion performance, waterproof design.
- •Combined with the VScope endoscopy workstation and video system, a set of very advanced digital endoscope image observation, processing, recording system can be easily formed. Optical image can be conveniently transformed to video image, not only greatly facilitating operation, but also providing unprecedented convenience for teaching and training

·Suitable for all kinds of video system with flexible or rigid scope lens adapters.

| Item/Model    | ES-ET600           | ES-EP6600            |    |
|---------------|--------------------|----------------------|----|
|               | Routine diagnostic | Slim ty <sub>l</sub> | эе |
| Field of View | 85°                | 95°                  |    |