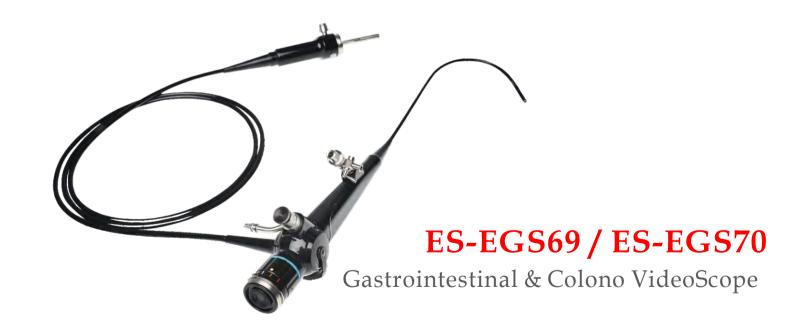

Comprehensive and Powerful Video GASTRO & COLON VIDEOSCOPES

# Gastrointestinal & Colono VideoScope

| Item/Model                              | Gatrointestinal videoscope<br>ES-EGS69 / ES-EGS691 | Colonovideoscope<br>ES-EG70 / ES-EG701      |
|-----------------------------------------|----------------------------------------------------|---------------------------------------------|
| Field of view                           | 120° Forward viewing                               | 120° Forward viewing                        |
| Depth of View Field                     | 5mm~100mm Fixed Focus                              | 5mm~100mm Fixed Focus                       |
| Range of Tip Bending                    | Up 210°, down 100°<br>Left 100°, right 100°        | Up 180°, down 150°<br>Left 150°, right 150° |
| Outer Diameter of Distal Enc            | ø 9.8mm/ø 9mm                                      | ø 13.2mm/ø 14.3mm                           |
| Outer Diameter of Insertion<br>Tube     | ø 9.8mm/ø 9mm                                      | ø 12.8mm/ø 13.7mm                           |
| Inner Diameter of Instrument<br>Channel | ø 2.8mm/ø 2.2mm                                    | ø 3.8mm/ø 4.2mm                             |
| Working Length                          | 1025mm/1025mm                                      | 1300mm/1500mm/1680mm                        |
| Waterproof                              | •/•                                                | •/•                                         |