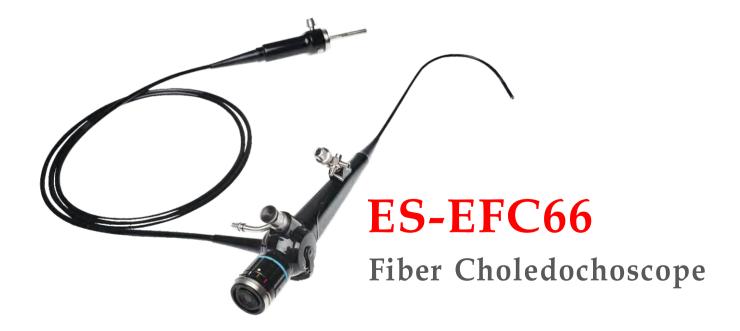

Comprehensive and Powerful Choledocho Fiber Endoscope

## Fiber Choledochoscope

| Item/Model                              | ES-EFC66 routine diagnostic | ES-EFD66 dual channel |  |
|-----------------------------------------|-----------------------------|-----------------------|--|
| Field of View                           | 110° Forward viewing        | 110° Forward viewing  |  |
| Depth of View Field                     | 3mm~50mm Fixed Focus        | 3mm~50mm Fixed Focus  |  |
| Range of Tip Bendinc                    | Up 160°, Down 130°          | Up 160°, Down 130°    |  |
| Outer Diameter of Distal Enc            | ø 4.9mm                     | ø 5.9mm               |  |
| Outer Diameter of Insertion Tube        | ø 5mm                       | ø 6.0mm               |  |
| Inner Diameter of Instrument<br>Channel | ø 2.2mm                     | ø 2.6mm               |  |
| Inner Diameter of Suction               |                             | ø 1.2mm               |  |
| Working Length                          | 380mm                       | 380mm                 |  |
| Waterproof                              | •                           |                       |  |