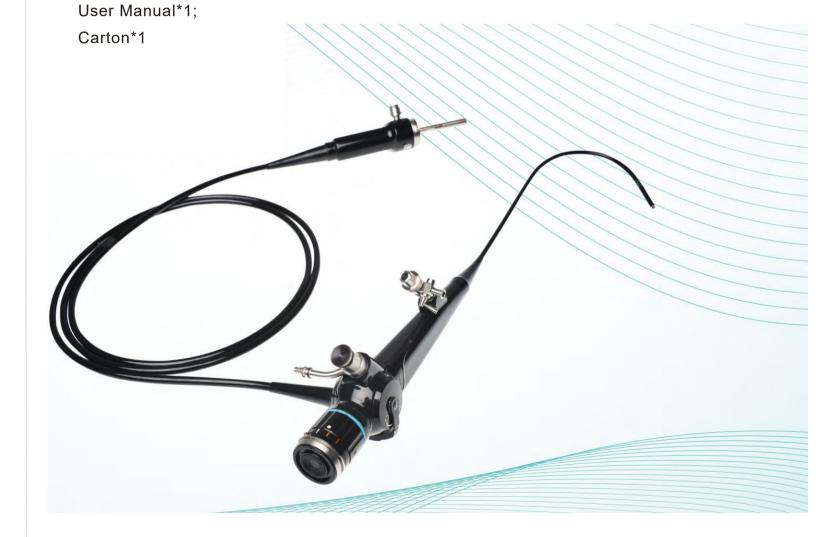

#### **Standard Configurations:**

Fiber Rhino laryngoscope\*1

Plug valve cap\*5

Vent cover\*1

Hand pressure endoscope leak detector\*1

Biopsy Forceps\*2

Attract button\*1

Pipe cleaning brush\*1

Biopsy mouth brush\*1

Mouth pad\*2

Product Quality Assurance\*1

Technical Instruction\*1

Mirror box\*1

Carton\*1

Carton lining\*1

<sup>\*</sup>Specification design and accessories are subject to change without any notice on obligation on the part of manufactuner.