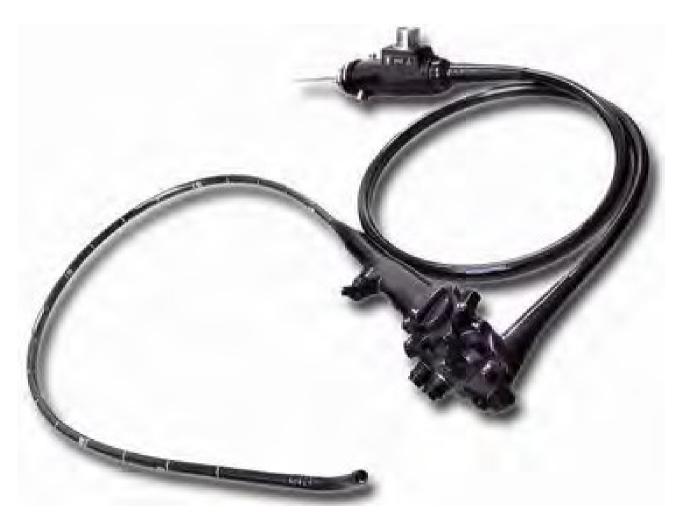

Comprehensive and Powerful Choledocho Fiber Endoscope

## Fiber Choledochoscope

| Item/Model                              | ES-EFC66 routine diagnostic | ES-EFD66 dual channel |  |
|-----------------------------------------|-----------------------------|-----------------------|--|
| Field of View                           | 110° Forward viewing        | 110° Forward viewing  |  |
| Depth of View Field                     | 3mm~50mm Fixed Focus        | 3mm~50mm Fixed Focus  |  |
| Range of Tip Bendinc                    | Up 160°, Down 130°          | Up 160°, Down 130°    |  |
| Outer Diameter of Distal Enc            | ø 4.9mm                     | ø 5.9mm               |  |
| Outer Diameter of Insertion Tube        | ø 5mm                       | ø 6.0mm               |  |
| Inner Diameter of Instrument<br>Channel | ø 2.2mm                     | ø 2.6mm               |  |
| Inner Diameter of Suction               |                             | ø 1.2mm               |  |
| Working Length                          | 380mm                       | 380mm                 |  |
| Waterproof                              | •                           |                       |  |