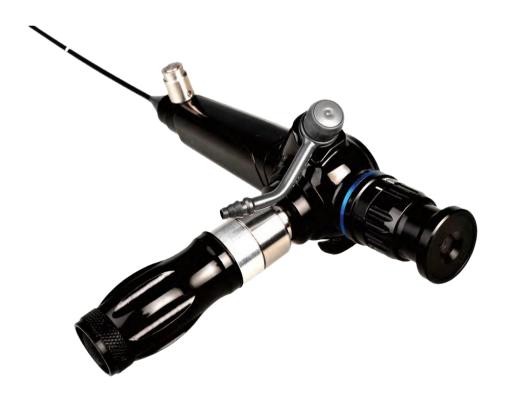

#### Fiber Rhino-Laryngoscope

- ·Large working channel with 2.2 mm inner diameter.
- ·Light weight, high insertion performance, waterproof design.
- •Combined with the VScope endoscopy workstation and video system, a set of very advanced digital endoscope image observation, processing, recording system can be easily formed. Optical image can be conveniently transformed to video image, not only greatly facilitating operation, but also providing unprecedented convenience for teaching and training

·Suitable for all kinds of video system with flexible or rigid scope lens adapters.

| Item/Model    | ES-ET600           | ES-EP6600            |    |
|---------------|--------------------|----------------------|----|
|               | Routine diagnostic | Slim ty <sub>l</sub> | эе |
| Field of View | 85°                | 95°                  |    |

#### **Standard Configurations:**

Fiber Rhino laryngoscope\*1

Plug valve cap\*5

Vent cover\*1

Hand pressure endoscope leak detector\*1

Biopsy Forceps\*2

Attract button\*1

Pipe cleaning brush\*1